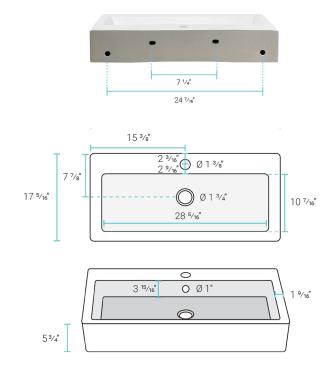

#### Features:

- Sleek, seamless design
- Glazed ceramic
- Standard 1 3/4" drain hole
- Standard 1 3/8" faucet hole

### Specifications:

- N.W: 49.6 lb.

- L: 32 <sup>1</sup>/<sub>4</sub>" x W: 17 <sup>5</sup>/<sub>16</sub>" x H: 5 <sup>3</sup>/<sub>4</sub>"

- Inner Sink: L: 28 5/16" x W: 10 7/16" x H: 3 15/16"

- Basin Depth: 3 5/16"

- Overflow: Ø 1"